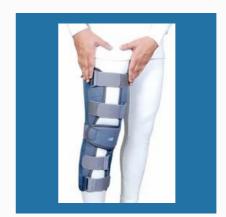

# **SURGICAL REHABILITATION AID**

Cervical Pillow

Knee Brace Long

Wrist Splint

Knee Cap Pair - Striped

# **OTHER PRODUCTS:**

Knee Cap Pair

Back Bone Support

Lumbo Sacral Belt

Knee Brace Long