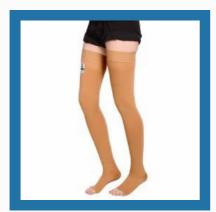

#### **VARICOSE VEIN STOCKINGS**

Varicose Veins Stocking

Varicose Vein Compression Stocking

Varicose Vein Stocking

Varicose Vein Stocking