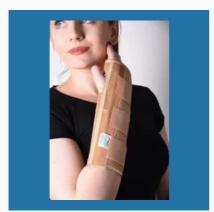

# **SURGICAL REHABILITATION AID**

Cervical Pillow

Knee Brace Long

Wrist Splint

Knee Cap Pair - Striped