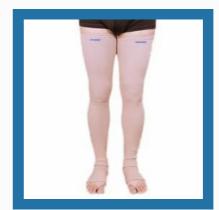

#### **VARICOSE VEIN STOCKINGS**

Varicose Veins Stocking

Varicose Vein Compression Stocking

Varicose Vein Stocking

Varicose Vein Stocking