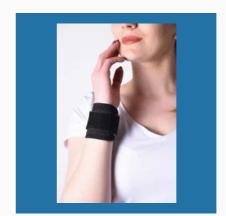

#### **REHABILATION EQUIPMENT**

Back Support Belts

Wrist Support

Compression Stocking

Silicon Gel Insole

# **ARM AND SHOULDER SUPPORT**

STATIC COCK UP AND WRIST SPLINT

Thumb Binder

Thumb Spica Splint

Wrist Support