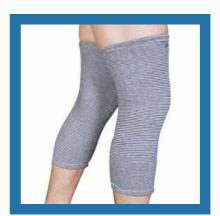

# **SURGICAL REHABILITATION AID**

Cervical Pillow

Knee Brace Long

Wrist Splint

Knee Cap Pair - Striped

# **OTHER PRODUCTS:**

Knee Cap Pair

Back Bone Support

Lumbo Sacral Belt

Knee Brace Long