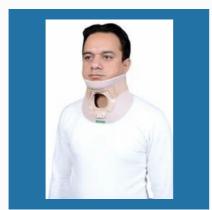

# **CERVICAL AND NECK SUPPORT**

Cervical Collar Soft

Coccyx Gel Cushion

Cervical Orthosis / Philadelphia Collar

Cervical Collar